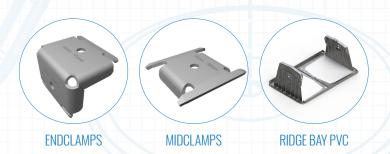

## **FASTER INSTALLATION**

- Place panel, then clamp for single person module installation.
- Integrated bonding with single tool, hassle-free installation.
- Elimination of wind deflectors and fire skirts streamlines system installation.
- Ship up to 1 MW per truck with compact packaging.

## WHY ROOFMOUNT RMDT?

Maximize energy density and minimize cost with RMDT, UNIRAC's ballasted dual tilt flat roof mounting system. Fewer components, single tool installation, snap-in hardware, and integrated bonding ensure high speed installation, while optional roof attachment, MLPE mount, and wire management provide a complete solution. UNIRAC's unmatched commercial project support makes construction easy, from permitting through installation, and RMDT is supported by North America's largest distribution network. Plus, enjoy peace of mind with UNIRAC's industry-leading 25-year warranty.