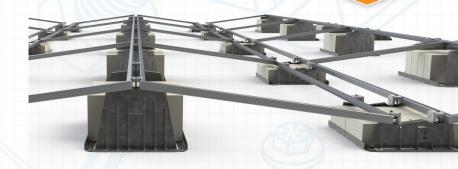

## WHY ROOFMOUNT RMDT?

Maximize energy density and minimize cost with RMDT, UNIRAC's ballasted dual tilt flat roof mounting system. Fewer components, single tool installation, snap-in hardware, and integrated bonding ensure high speed installation, while optional roof attachment, MLPE mount, and wire management provide a complete solution. UNIRAC's unmatched commercial project support makes construction easy, from permitting through installation, and RMDT is supported by North America's largest distribution network. Plus, enjoy peace of mind with UNIRAC's industry-leading 25-year warranty.