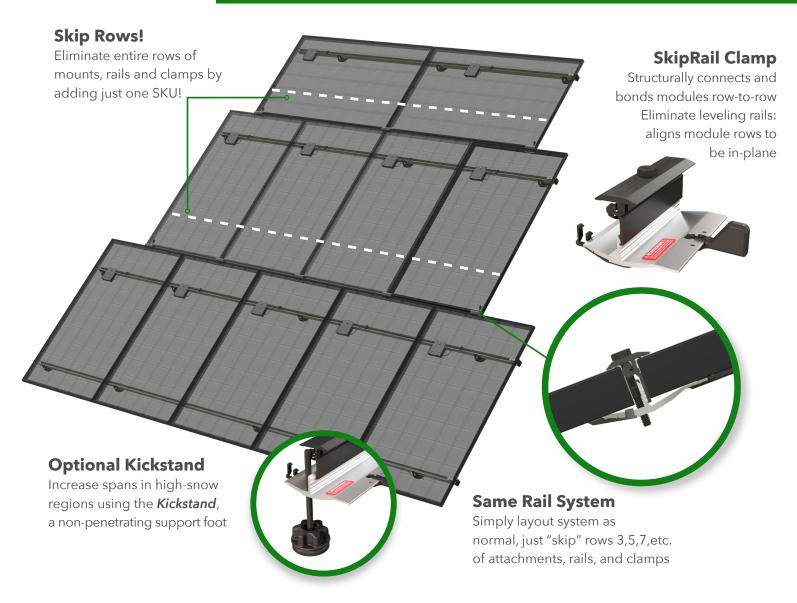

## A Revolution in Solar Installations

Lower your costs and provide your crews a faster system by eliminating entire rows of mounts, rails and clamps with just one SKU.

#### **Dramatically Lower Costs**

25% fewer rails and clamps 15% fewer roof penetrations 3500 lbs less per MW to ship, warehouse, pack, and load

#### **Recruit the Best Crews**

Less work = happier crews 300 lbs less per week to haul Faster install Auto-levels modules

#### **Easy to Implement**

Minimal to no training Same layout as standard rail Same open-channel wire management

#### **Universal to Any Roof**

Comp, Tile, Metal, other. Low slow, steep slopes Easily work around roof obstructions Mixed portrait / landscape