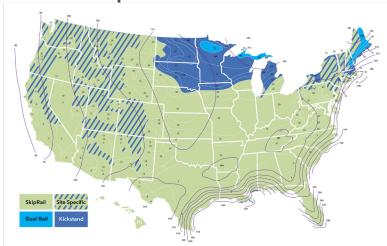

## Where SkipRail Works

| Specifications          | SkipRail Kits                                                                  |                                          |
|-------------------------|--------------------------------------------------------------------------------|------------------------------------------|
| SKU                     | PSR-SRC                                                                        | PSR-SRCK                                 |
| Туре                    | Floating Clamp                                                                 | Extra support with Kickstand             |
| Finish                  | Black                                                                          |                                          |
| PV module frames        | 30, 32, 35, 40mm                                                               |                                          |
| Certifications          | ASCE 7-16, IBC, CBC, UL2703, TAS 100 (A), TAS 202, FL Cert of Approval FL46082 |                                          |
| Applicable Roof Types   | Any                                                                            |                                          |
| Compatible Rail Systems | Pegasus Rail System                                                            |                                          |
| Kit Contents            | Pegasus SkipRail Clamp                                                         | Pegasus SkipRail Clamp<br>with Kickstand |
| Kit Quantity            | 20                                                                             | 20                                       |