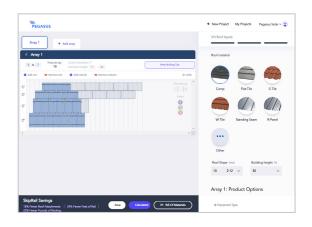

# SK°PRAL



## A Revolution in Solar Installations

Lower your costs and provide your crews a faster system by eliminating entire rows of mounts, rails and clamps with just one SKU.



#### **Dramatically Lower Costs**

25% fewer rails and clamps 15% fewer roof penetrations 3500 lbs less per MW to ship, warehouse, pack, and load



#### **Recruit the Best Crews**

Less work = happier crews 300 lbs less per week to haul Faster install Auto-levels modules



#### **Easy to Implement**

Minimal to no training Same layout as standard rail Same open-channel wire management



#### **Universal to Any Roof**

Comp, Tile, Metal, other. Low slow, steep slopes Easily work around roof obstructions Mixed portrait / landscape



# SK'PRAL



### **Free Design Tool:**

pegasussolar.com/portal



## Where SkipRail Works



| Specifications          | SkipRail Kits                                                                  |                                          |
|-------------------------|--------------------------------------------------------------------------------|------------------------------------------|
| SKU                     | PSR-SRC                                                                        | PSR-SRCK                                 |
| Туре                    | Floating Clamp                                                                 | Extra support with Kickstand             |
| Finish                  | Black                                                                          |                                          |
| PV module