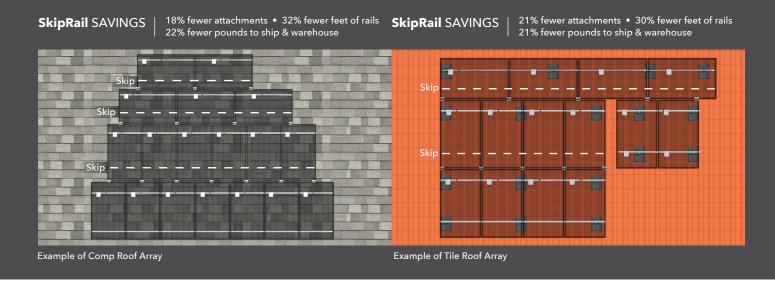

#### **Dramatically Lower Costs**

25% fewer rails and clamps 15% fewer roof penetrations 3500 lbs less per MW to ship, warehouse, pack, and load