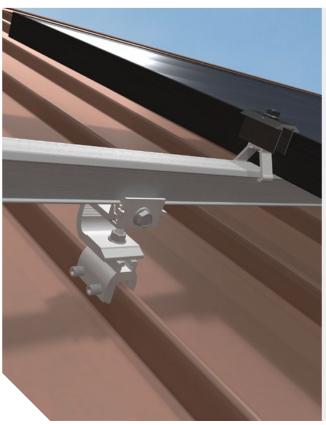

#### RAIL

The ClickFit rail clicks into our proprietary composition shingle & tile L-foot and is tightened in place with a pre-installed bolt.

## **COMPOSITION SHINGLE ROOFS**

### L-FOOT WITH GF-1

Combine the versatile ClickFit Universal L-Foot with the watertight GF-1 flashing for a fast installation on composition shingle roofs.