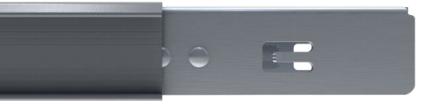

#### RAIL

The ClickFit rail clicks into our proprietary composition shingle & tile L-foot and is tightened in place with a pre-installed bolt.