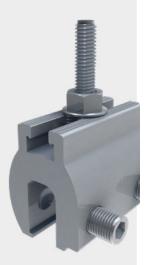

### MID CLAMP

Click-on Mid Clamp features integrated bonding pins and fits module frames from 30-40mm in height.

#### END CLAMP

One Click-on End Clamp fits modules from 30-40mm in height.