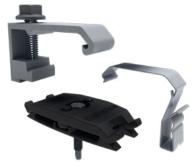

### MID CLAMP

Click-on Mid Clamp features integrated bonding pins and fits module frames from 30-40mm in height.

#### END CLAMP

One Click-on End Clamp fits modules from 30-40mm in height.