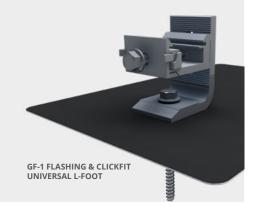

### L-FOOT WITH GF-1

Combine the versatile ClickFit Universal L-Foot with the watertight GF-1 flashing for a fast installation on composition shingle roofs.