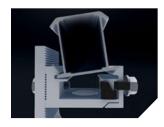

## **SMART FOOT**

Smart Foot can be attached directly to composition shingle roofs without a metal flashing. The integrated flashing utilizes our proprietary **UltraGrip Technology™**, creating a watertight seal.