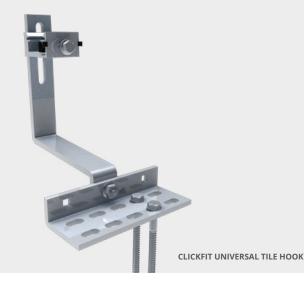

## **TILE HOOK**

Use the adjustable ClickFit Universal Tile Hook for attaching the ClickFit system to tile roofs. Works with Flat, S, and W-shaped tile profiles.