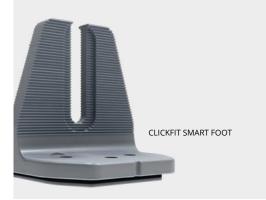

## **SMART FOOT**

Smart Foot can be attached directly to composition shingle roofs without a metal flashing. The integrated flashing utilizes our proprietary **UltraGrip Technology™**, creating a watertight seal.