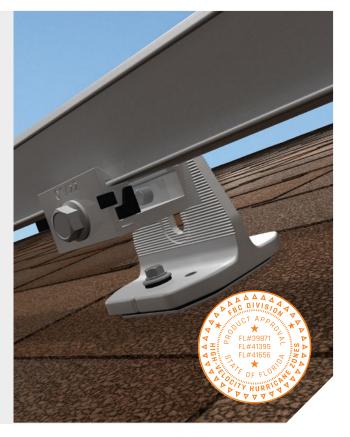

s from 30-40mm in height.

#### END CLAMP

One Click-on End Clamp fits modules from 30-40mm in height.

#### END CAP

Slide-on End Cap provide an aesthetic finish and allow for End Clamps to be accurately positioned on the rail in seconds.

#### RAIL

The ClickFit rail clicks into our proprietary composition shingle & tile L-foot and is tightened in place with a pre-installed bolt.



## **COMPOSITION SHINGLE ROOFS**

### L-FOOT WITH GF-1

Combine the versatile ClickFit Universal L-Foot with the watertight GF-1 flashing for a fast installation on composition shingle roofs.



## **SMART FOOT**

Smart Foot can be attached directly to composition shingle roofs without a metal flashing. The integrated flashing utilizes our proprietary **UltraGrip Technology™**, creating a watertight seal.





## **TILE & STANDING SEAM METAL ROOFS**

## **TILE HOOK**

Use the adjustable ClickFit Universal Tile Hook for attaching the ClickFit system to tile roofs. Works with Flat, S, and W-shaped tile profiles.







### SIMPLEBLOCK-U

Combine the ClickFit Universal L-Foot with SimpleBlock<sup>®</sup>-U for a fast installation on standing seam metal roofs.



SIMPLEBLOCK-U





#### ECOFASTEN

N ENSTALL COMPANY

EcoFasten has established a reputation for being one of the industry's leading innovators by providing expert solutions for mounting solar PV on any type of roof. Our broad portfolio of solutions stem from the needs of, and direct inputs by solar PV installers. We take pride in providing the right solution for every application. We educate our customers, so they purchase the best, most