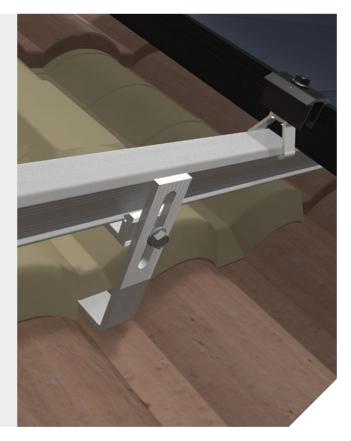

## **TILE & STANDING SEAM METAL ROOFS**

### SIMPLEBLOCK-U

Combine the ClickFit Universal L-Foot with SimpleBlock<sup>®</sup>-U for a fast installation on standing seam metal roofs.

SIMPLEBLOCK-U