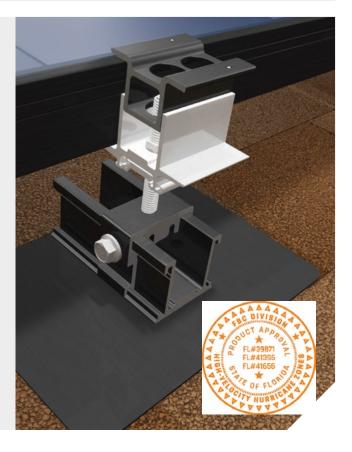

#### COMPLETE RAIL-LESS RACKING SYSTEM

The RockIt System is an installer-favorite rail-less PV racking solution for composition shingle, standing seam metal, and low slope roofs. Designed in collaboration with installers, RockIt ensures swift and straightforward installation using a single tool. Its innovative design incorporates an easy-to-adjust alignment slide, a top-down leveling system, and logistical intelligence, as there is no need to ship or transport rails. RockIt System conforms to UL 2703, UL 2703A and UL 3741.

#### **FEATURES & BENEFITS**

- Patented watertight technology
- Fully integrated bonding
- Top-down leveling system
- North-South adjustability
- Single tool install
- Florida Product Approved for composition shingle roofs

#### ROCKIT MOUNT

Featuring integrated bonding pins, the Rocklt Mount connects to the Slide and can easily be positioned for fast installation. Features topdown leveling.

### <u>ROCKIT COMP SLIDE</u>

Available in four variations, the RockIt Slide allows installation on composition shingle, standing seam metal, and low slope roofs.

### <u>SKIRT</u>

The sleek black skirt installs first and acts as an alignment guide for the entire array. The Skirt End Cap does double duty as a skirt coupling device and an aestheticallypleasing finish.