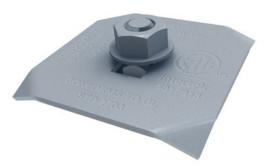

## SIMPLEBLOCK-U

Combine the RockIt Comp Slide with SimpleBlock-U for a fast installation on vertical/double-lock metal standing seam roofs.

- Features an open-ended T-slot for N-S adjustability
  - Clamp-to-seam technology
  - No roof penetrations required
  - Conforms to UL 2703

SIMPLEBLOCK-U