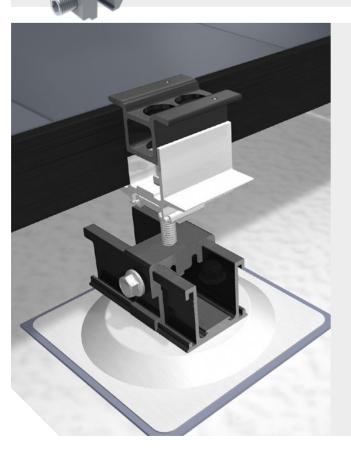

#### ROCKIT COUPLING

The fast-installing RockIt Coupling attaches easily to the module frame, bridging the gaps between modules.

### <u>SKIRT</u>

The sleek black skirt installs first and acts as an alignment guide for the entire array. The Skirt End Cap does double duty as a skirt coupling device and an aestheticallypleasing finish.

#### ROCKIT MOUNT

Featuring integrated bonding pins, the Rocklt Mount connects to the Slide and can easily be positioned for fast installation. Features topdown leveling.

### <u>ROCKIT COMP SLIDE</u>

Available in four variations, the RockIt Slide allows installation on composition shingle, standing seam metal, and low slope roofs.