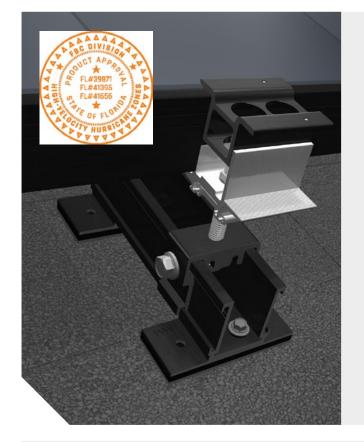

#### COMPLETE RAIL-LESS RACKING SYSTEM

The RockIt System is an installer-favorite rail-less PV racking solution for composition shingle, standing seam metal, and low slope roofs. Designed in collaboration with installers, RockIt ensures swift and straightforward installation using a single tool. Its innovative design incorporates an easy-to-adjust alignment slide, a top-down leveling system, and logistical intelligence, as there is no need to ship or transport rails. RockIt System conforms to UL 2703, UL 2703A and UL 3741.

#### **FEATURES & BENEFITS**

- Patented watertight technology
- Fully integrated bonding
- Top-down leveling system
- North-South adjustability
- Single tool install
- Florida Product Approved for composition shingle roofs

#### ROCKIT MOUNT

Featuring integrated bonding pins, the Rocklt Mount connects to the Slide and can easily be positioned for fast installation. Features topdown leveling.

### <u>ROCKIT COMP SLIDE</u>

Available in four variations, the RockIt Slide allows installation on composition shingle, standing seam metal, and low slope roofs.