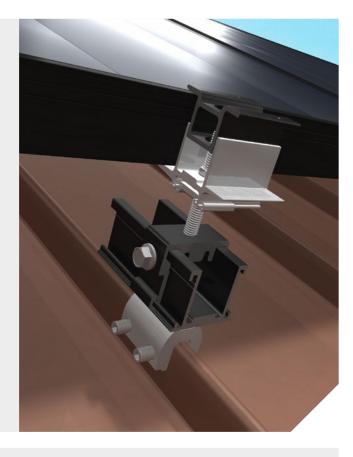

#### COMPLETE RAIL-LESS RACKING SYSTEM

The RockIt System is an installer-favorite rail-less PV racking solution for composition shingle, standing seam metal, and low slope roofs. Designed in collaboration with installers, RockIt ensures swift and straightforward installation using a single tool. Its innovative design incorporates an easy-to-adjust alignment slide, a top-down leveling system, and logistical intelligence, as there is no need to ship or transport rails. RockIt System conforms to UL 2703, UL 2703A and UL 3741.

#### STREAMLINED INSTALLATION WITH ADJUSTABILITY & TOP-DOWN LEVELING

Composition Shingle, Standing Seam Metal, Low Slope

**Rail-Less** 

Structural-Attach Direct-Attach

#### ROCKIT MOUNT

Featuring integrated bonding pins, the Rocklt Mount connects to the Slide and can easily be positioned for fast installation. Features topdown leveling.

### <u>ROCKIT COMP SLIDE</u>

Available in four variations, the RockIt Slide allows installation on composition shingle, standing seam metal, and low slope roofs.