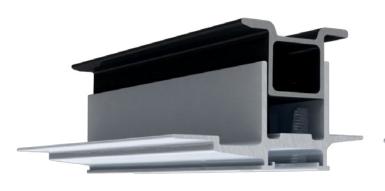

#### COMPLETE RAIL-LESS RACKING SYSTEM

The RockIt System is an installer-favorite rail-less PV racking solution for composition shingle, standing seam metal, and low slope roofs. Designed in collaboration with installers, RockIt ensures swift and straightforward installation using a single tool. Its innovative design incorporates an easy-to-adjust alignment slide, a top-down leveling system, and logistical intelligence, as there is no need to ship or transport rails. RockIt System conforms to UL 2703, UL 2703A and UL 3741.

#### STREAMLINED INSTALLATION WITH ADJUSTABILITY & TOP-DOWN LEVELING

Composition Shingle, Standing Seam Metal, Low Slope

**Rail-Less** 

Structural-Attach Direct-Attach

#### ROCKIT