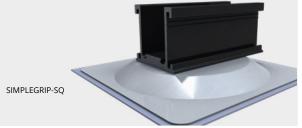

## SIMPLEGRIP-SQ

Connect the RockIt Comp Slide with SimpleGrip-SQ for a self-flashed solution on low slope roofs such as rolled asphalt and TPO.

- Installs without cutting into the roof
- UV Ray shielded adhesive prevents degradation
- Four self-drilling screws for optimum uplift and fast installation