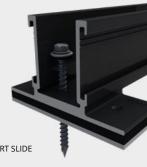

### SMART SLIDE

Patent pending, fast installing simple solution for composition shingle roofs. Eliminates the need to pry up shingle courses to install metal flashing.

- Multiple opportunities to find the rafter
- No need for additional material when architectural shingles are not level
- Longer 6.75" slide avoids overlaps in shingle courses
- Integrated flashing utilizes UltraGrip Technology™ to create a watertight seal

ROCKIT SMART SLIDE