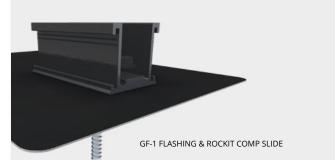

## COMP SLIDE

Combine the GF-1 Flashing with the RockIt Slide for a flashed composition shingle roof applications.

- Installs without removing shingles
- One lag bolt for a single penetration
- Compatible with a variety of EcoFasten compression brackets