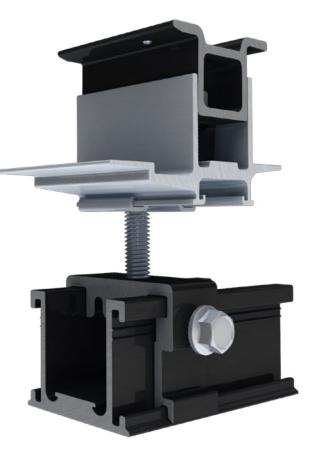

#### ROCKIT MOUNT

Featuring integrated bonding pins, the Rocklt Mount connects to the Slide and can easily be positioned for fast installation. Features topdown leveling.

### <u>ROCKIT COMP SLIDE</u>

Available in four variations, the RockIt Slide allows installation on composition shingle, standing seam metal, and low slope roofs.

#### ROCKIT COUPLING

The fast-installing RockIt Coupling attaches easily to the module frame, bridging the gaps between modules.