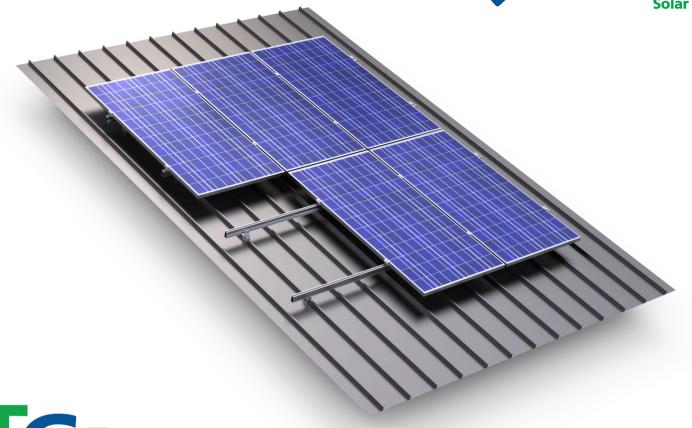

# **Pitched Roof Flush Mount Solution**

Flush mount made easy. Regardless of the building support structure and spacing, the roof type, your geography; we have a flush mount solution for your next project.

# **Attachment Options**

Standing Seam

Trapezoidal Roof

Shingle Roof

## **Technical Specs**

Panel Orientation: Portrait or Landscape

**Row Spacing:** Customizable

Roof Type: All roof types

Roof Attachment: Any

Material: Aluminum & stainless steel

**Building Height:** Any

Wind Speed: Any