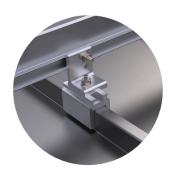

## **Components**

**End Clamp** 

**Mid Clamp** 

**Top Rail** 

Top Rail Splice with Integrated Bonding

Angle Bracket
Assembly