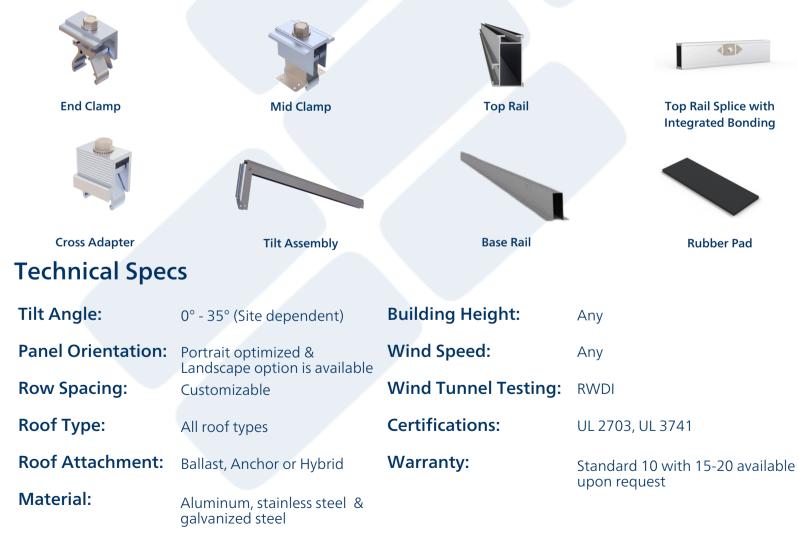

accessible wire management
  - Doesn't rely on the module for load sharing increasing microcracks

#### Clamp in Module Green Zones

- Maintain module warranty
- Allows for highest load rating for snow load or high wind regions
- Flexible Design
  - Any tilt angle or row spacing to the customer's specifications to maximize power generation
  - Higher tilt options unique to the market
  - Any row spacing to maximize panel density

## Components

#### No Wind Screen Required

- Installation efficiencies
- Cooling effects on modules lead to increased performance
- Reduce snow build up on following module

#### Service From Start to Finish

- Project management and support
- Project specific engineering packages
- Construction package walkthroughs
- Experienced and knowledgeable support team



V 24.