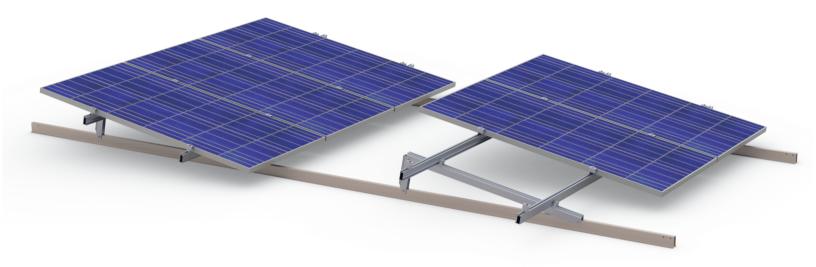

# **TGR** Flat Roof Mounting Solution

Whether you are ballasting the system or mechanically fastening it to the roof, TGR is the best solution for you. Safe, economic, lightweight, flexible, and easy to install are just of few of the benefits.

# **Features and Benefits**

- Rail Based
  - Structural rigidity and low ballast requirements
  - Clean and accessible wire management
  - Doesn't rely on the module for load sharing increasing microcracks

#### Clamp in Module Green Zones

- Maintain module warranty
- Allows for highest load rating for snow load or high wind regions
- Flexible Design
  - Any tilt angle or row spacing to the customer's specifications to maximize power generation
  - Higher tilt options unique to the market
  - Any row spacing to maximize panel density