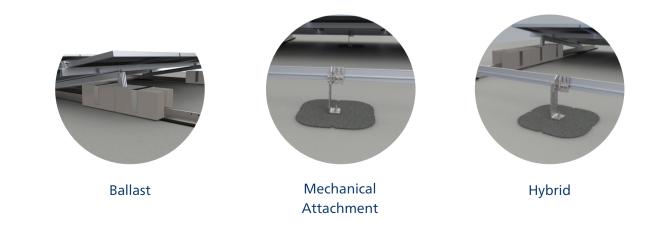

## **Uplift Resistance Options**

V 24

# **TGR** Flat Roof Mounting Solution

Whether you are ballasting the system or mechanically fastening it to the roof, TGR is the best solution for you. Safe, economic, lightweight, flexible, and easy to install are just of few of the benefits.